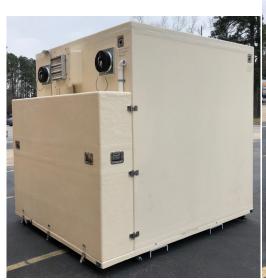

## MODULAR COMPOSITE SHELTER SYSTEM (MCSS)

SSU's MCSS mobile detention latrine provides a cutting edge design and lightweight composite materials to provide a structure that is fully mobile easily moved via a forklift or pallet jack. This entire structure weighs approximately 1,780 lbs, making it easy to move and set up.

Base Structure Dimensions: Exterior / Interior:

- ♦ 84" Depth /81 1/2" Depth
- ♦ 84" Width / 81 1/2" Width
- ♦ 92" Height / 83" Height