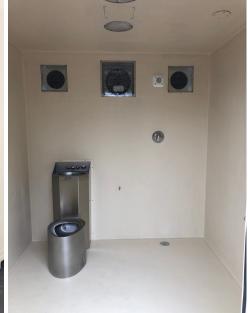

#### **Internal Lighting**

- Tamper proof recessed in roof panel
- ♦ Low power LED lighting
- ♦ 3/4" Lexan protective covering

## **Plumbing**

- Detention grade lav-toilet combination and shower head with valve
- ♦ Ecosmart tankless water heater
- Sanigrand Pro macerator unit

#### Features:

- No tools required for assembly
- All weather, marine grade, no maintenance required
- Lightweight design
- Can withstand excess of 100 mph steady state winds and gusts 120 mph
- Passed the ASTM Test Method E-84 Class II standard 25/75 Flame Spread Test
- Tamper proof recessed lighting and internal floor drain