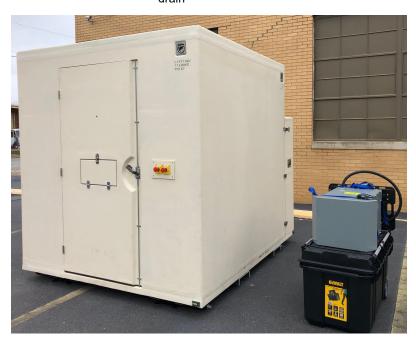

# Mobile Detention Latrine

## MODULAR COMPOSITE SHELTER SYSTEM (MCSS)

SSU's MCSS mobile detention latrine provides a cutting edge design and lightweight composite materials to provide a structure that is fully mobile easily moved via a forklift or pallet jack. This entire structure weighs approximately 1,780 lbs, making it easy to move and set up.